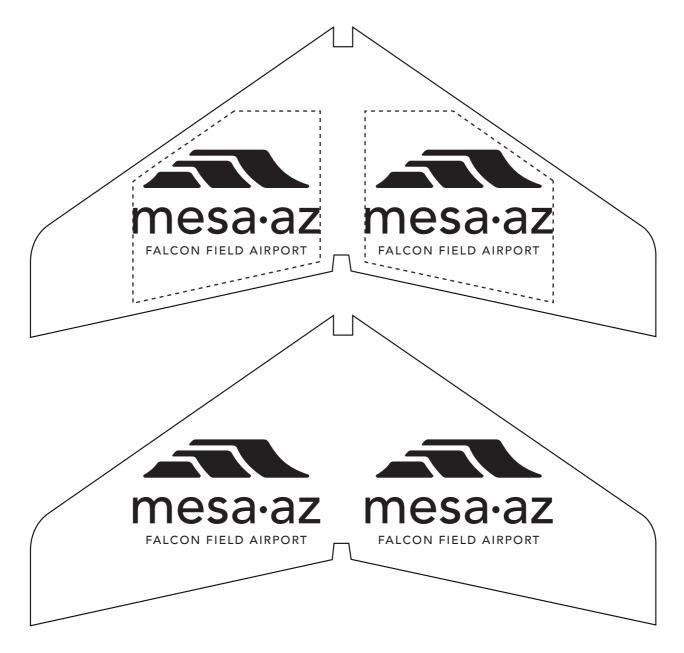

## Art Proof

Telephone: 1-856 424-4818 or 1-800 320-1510 Fax: 1-856 424-5269 Hours of Operation: 9:00 - 5:30 pm Eastern, M - F Customer Service E-mail: service@garrettspecialties.com

\_\_\_\_\_

Order#: 156847 Product: Zoom Gliderz Item #: 1064-305474 Imprint Method: Screen Print on the One Wing - Black

IMPRINT: The imprint window size is 2" x 1 5/8" and is represented by dotted lines. ONLY SIMPLE BOLD TEXT AND LOGOS PRINT ON THIS PRODUCT. Fine detail will not reproduce due to the porous substrate.