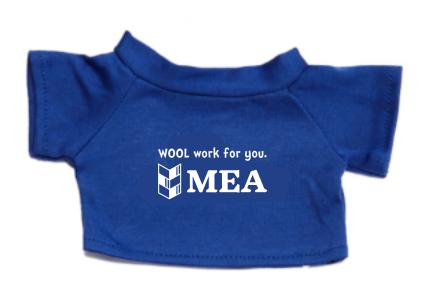

Order 156835 Lamb Plush Magnet Item #: 1323-318421

Imprint Colors: White on Blue T Shirt