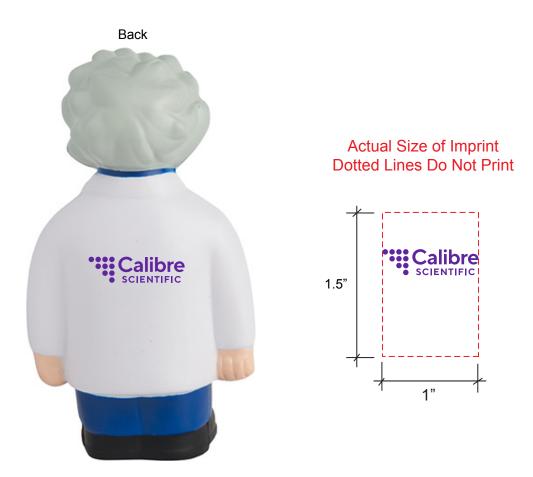

Order#:156383Product:Scientist Stress RelieverItem #:1364-308053Imprint Method:Pad Print on the Back - Purple 267Actual Imprint Size:1.5 in H