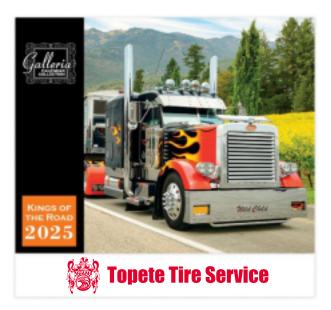

Order#: 156371 Product: Kings Of The Road Truck Calendar Item #: 1456-3315719 Imprint Method: Offset Printing on the Bottom - Red 185 Actual Imprint Size:

Actual Size of Imprint

## **Topete Tire Service**

**NOTE:** Your artwork has been traced into one color artwork. The edges may appear jagged and small details may fill in. If you have vector art in a pdf, eps, or ai file, please email **artwork@garrettspecialties.com**. Otherwise please let us know if this is approved as is.

Graphic is for placement only Not to scale