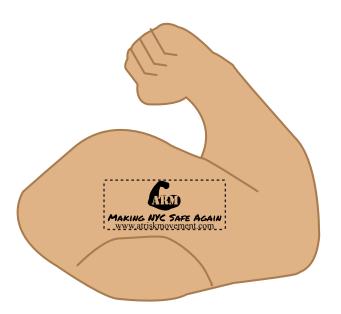

Order#: 156332 Product: Muscle Arm Stress Reliever Item #: 1008-313269 Imprint Method: Pad Print on the Bicep (Outside of Arm): Black Actual Imprint Size: 1.2"W x 0.5"H

outside of arm