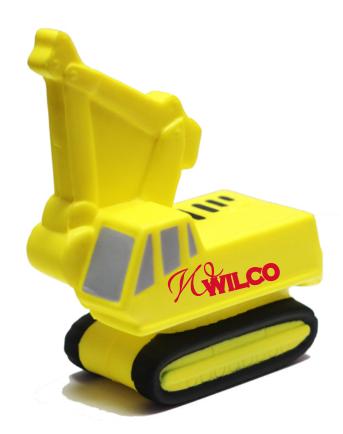

**Order#**: 155998

**Product:** Excavator Stress Ball Reliever

**Item #**: 1463-3315757

Imprint Method: Pad Print Red 186

Actual Imprint Size: 1.5 in W

Actual Size of Imprint Imprint Area: 1.5" x 0.5" Dotted Lines Do Not Print

Graphic is for placement only Not to scale