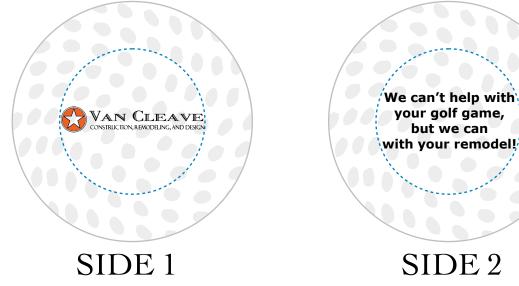

Order#: 155849 Product: Golf Ball Stress Reliever: White Item #: 1008-304666 Imprint Method: Pad Print on the Side 1: Black, Orange; Side 2: Black