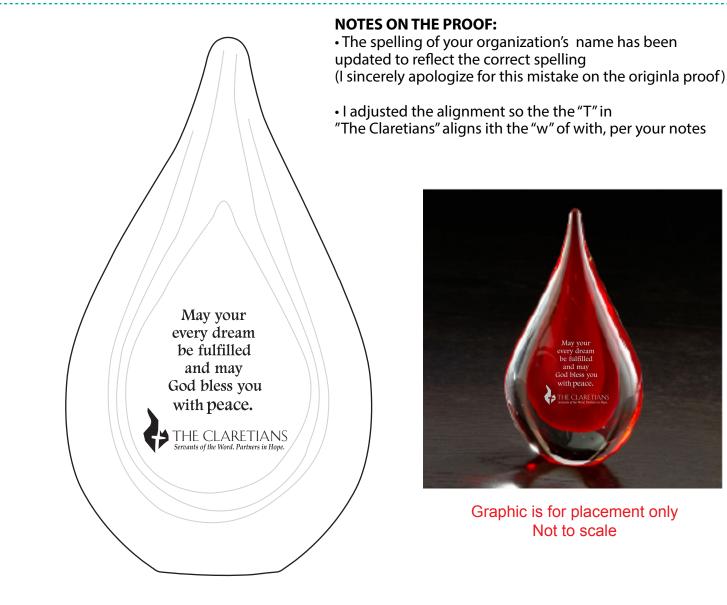

Order#:155616Product:Fusion Art Glass AwardItem #:1091-305103Imprint Method:Sand Carve on the FrontActual Imprint Size:1.3"W x 1.5"H

## \*\*\*IMPORTANT INFORMATION\*\*\* (PLEASE READ)

Please proof carefully for spelling errors, omissions, and layout accuracy. It is your responsibility to correct any errors. Garrett Specialties assumes no responsibility for errors after a proof has been authorized to print. Please note changes or revisions to your proof from your original instructions may cause revision in your ship date. Delays in paper proof approval also may require a change in your schedule ship dates. Occasionally, some fax machines may distort the image. Please pay close attention to numbers.