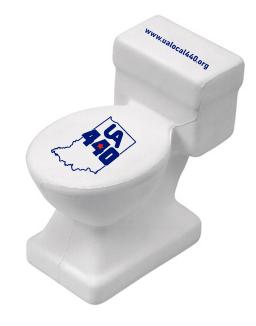

Order#:155779-QProduct:Toilet Stress BallItem #:1008-100962Imprint Method:Pad Print Red 485Royal Blue 2748

Graphic is for placement only Not to scale