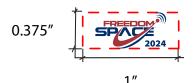

Order#: 155754 Product: Golf Duck Item #: 1364-3153724 Imprint Method: 2 PMS color(s): PMS 1807 and PMS 294 Actual Imprint Size: .375 in h

Actual Size of Imprint Dotted Lines Do Not Print NOTE: Small details and text will fill in.