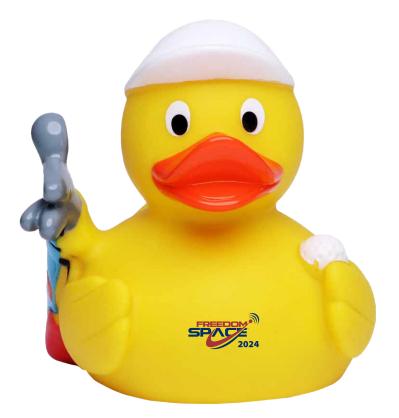

Order#: 155754 Product: Golf Duck Item #: 1364-3153724 Imprint Method: 2 PMS color(s): PMS 1807 and PMS 294 Actual Imprint Size: .375 in h

Actual Size of Imprint Dotted Lines Do Not Print NOTE: Small details and text will fill in.