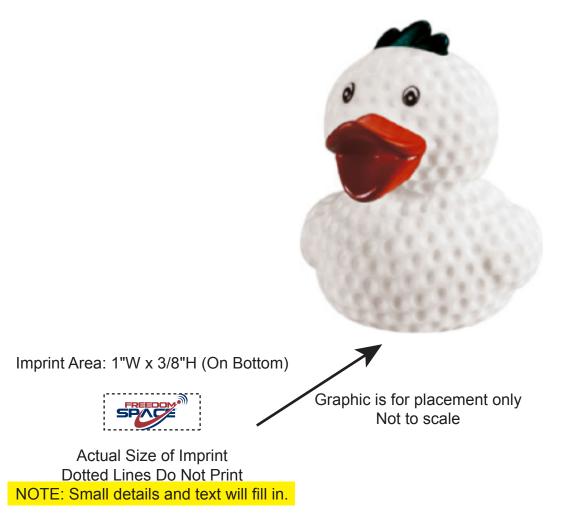

Order#: 155754 Product: Rubber Birdie Golf Ball Duck©Toy Item #: 1355-320821 Imprint Method: 2 PMS color(s): PMS 1807 and PMS 294 Actual Imprint Size: .375" H

## \*\*\*IMPORTANT INFORMATION\*\*\* (PLEASE READ)

Please proof carefully for spelling errors, omissions, and layout accuracy. It is your responsibility to correct any errors. Garrett Specialties assumes no responsibility for errors after a proof has been authorized to print. Please note changes or revisions to your proof from your original instructions may cause revision in your ship date. Delays in paper proof approval also may require a change in your schedule ship dates. Occasionally, some fax machines may distort the image. Please pay close attention to numbers.