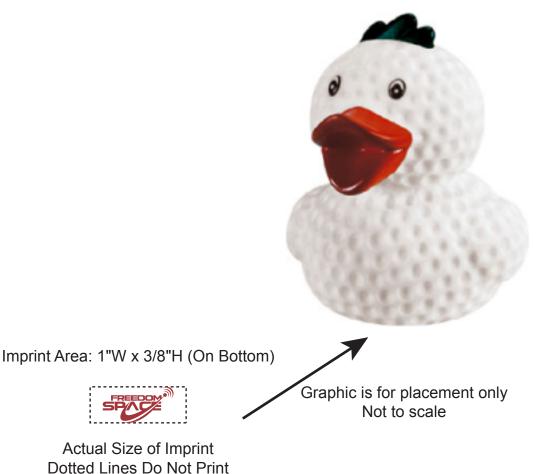

Order#: 155754 **Product:** Rubber Birdie Golf Ball Duck© Toy Item #: 1355-320821 Imprint Method: 1 PMS color(s): 1807 Actual Imprint Size: .375" H

**Dotted Lines Do Not Print** NOTE: Small details and text will fill in.