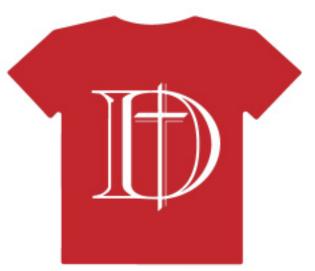

Order#: 155746 Product: Plush Tiger - 10": Red T Shirt Item #: 1325-309848 Imprint Method: Screen Print on the T-Shirt: White Actual Imprint Size: 2"W x 2"H

Actual Size of Imprint