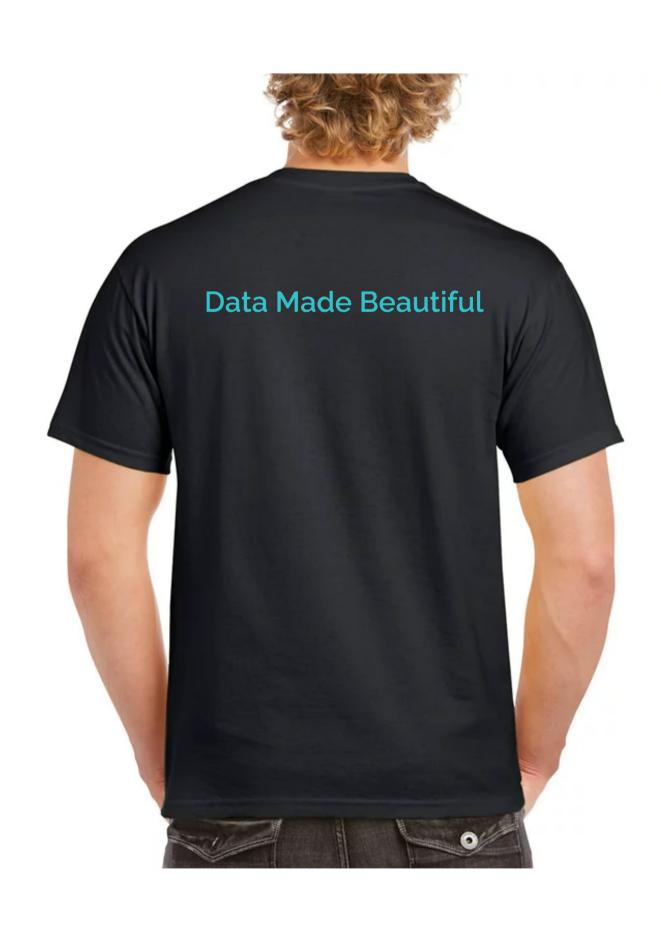

Order#:155589Product:Hanes HeavyweightT-ColorsItem #:1201-104801Imprint Method:Screen Print on the Left Chest: 3 PMS color(s): 319, 137, 2766, Full Back: PMS 319Actual Imprint Size:4" Wide on Chest, 12" Wide on Back

Note: The dark blue portions of the logo may not contrast well against the Black shirt

## Art Proof

Actual Size of Imprint Dotted Lines Do Not Print