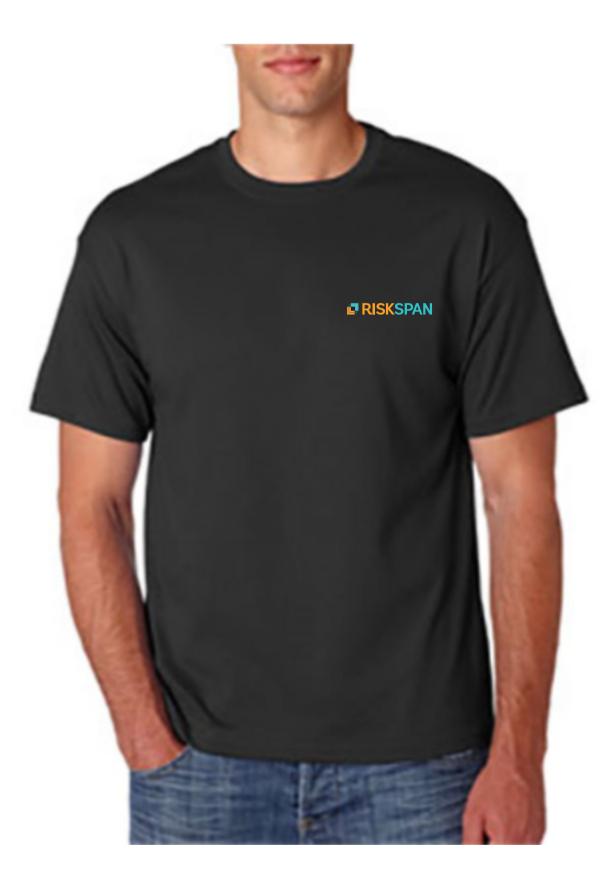

Order#:155589Product:Hanes HeavyweightT-ColorsItem #:1201-104801Imprint Method:Screen Print on the Left Chest: 3 PMS color(s): 319, 137, 2766, Full Back: PMS 319Actual Imprint Size:4" Wide on Chest, 12" Wide on Back

Note: The dark blue portions of the logo may not contrast well against the Black shirt