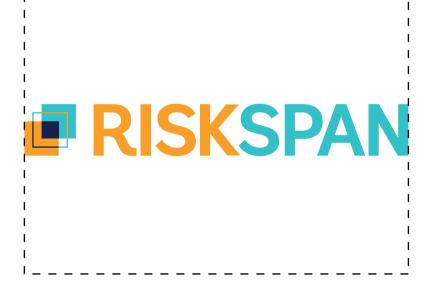

Order#:155589Product:Hanes HeavyweightT-ColorsItem #:1201-104801Imprint Method:Screen Print on the Left Chest: 3 PMS color(s): 319, 137, 2766, Full Back: PMS 319Actual Imprint Size:4" Wide on Chest, 12" Wide on Back

Note: The dark blue portions of the logo may not contrast well against the Black shirt

## Art Proof

Actual Size of Imprint Dotted Lines Do Not Print