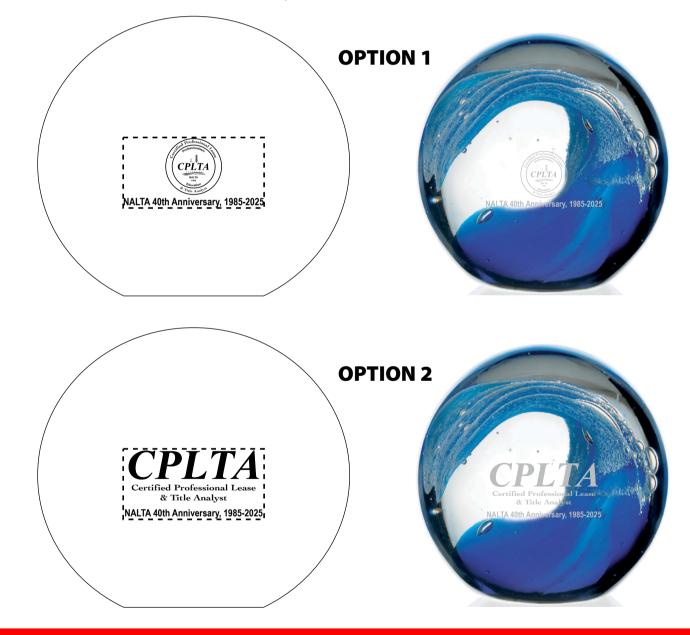

Proof

Telephone: 1-856 424-4818 or 1-800 320-1510 Fax: 1-856 424-5269 Hours of Operation: 9:00 - 5:30 pm Eastern, M - F Customer Service E-mail: service@garrettspecialties.com

Order#: 156977 Product: Wave Award Item #: 1181-107854 Imprint Method: Deep Etch on the Front Actual Imprint Size: 1.5"W x 0.75"H

> PLEASE NOTE: I DO NOT RECOMMMEND USING THE FUL LOGO AS YOU SENT IT. AS YOU CAN SEE, IT IS VERY SMALL WITHIN THE IMPRINT SPACE & WON;T BE LEGINLE. I RECOMMEND THE SIMIPLIED, TEXT ONLY VERSION SHOW AT THE BOTTOM. PLEASE ADVISE.