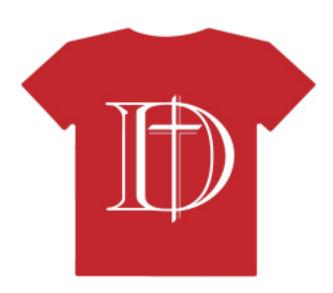

Order#: 156969

Product: Plush Tiger - 10": Red T Shirt

Item #: 1325-309848

Imprint Method: Screen Print on the T-Shirt: White

Actual Imprint Size: 2"W x 2"H