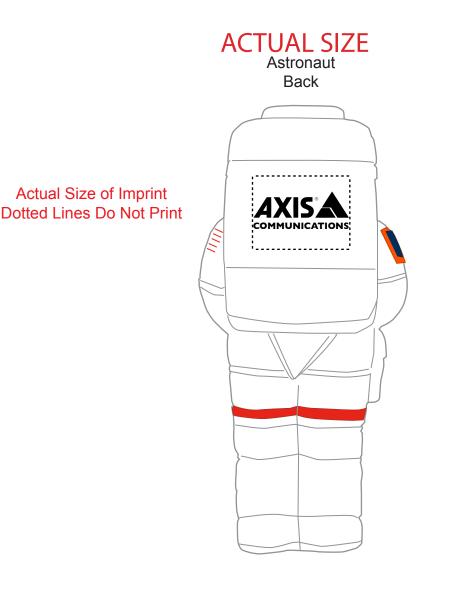

Order#: 156955 Product: Astronaut Stress Ball Item #: 1008-108000 Imprint Method: Pad Print on the Backpack: Black Actual Imprint Size: 1"Wide