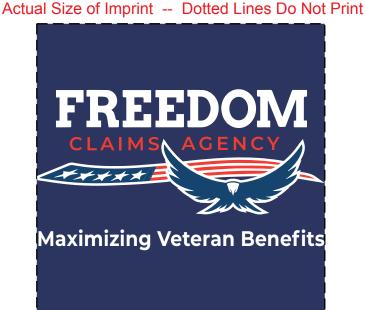

Order#: 156952 Product: Koozie® Collapsible Slim Can Kooler: Navy Item #: 1086-3315503 Imprint Method: Full Color Imprint on the Side Actual Imprint Size: 1.75"Wide

# ACTUAL SIZE