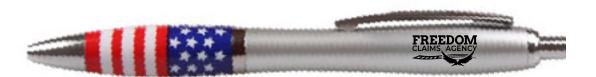

Order#: 156952 Product: Emissary Click Pen - USA/Patriotic Item #: 1097-318727 Imprint Method: Pad Print: BLACK Actual Imprint Size: 0.67"W x 0.32"H

# NOTE: THE IMPRINT AREA IS VERY SMALL ON THIS PEN. THERE ISN'T ENOUGH ROOM FOR BOTH THE ENTIRE LOGO PLUS THE ADDITIONAL TEXT THAT YOU REQUESTED.