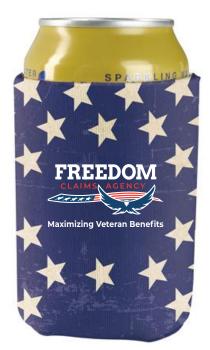

Order#: 156952 Product: Koozie® Collapsible Slim Can Kooler: Navy Item #: 1086-3315503 Imprint Method: Screen Print on the Side: White Actual Imprint Size: 1.75"Wide

Graphic is for placement only Not to scale