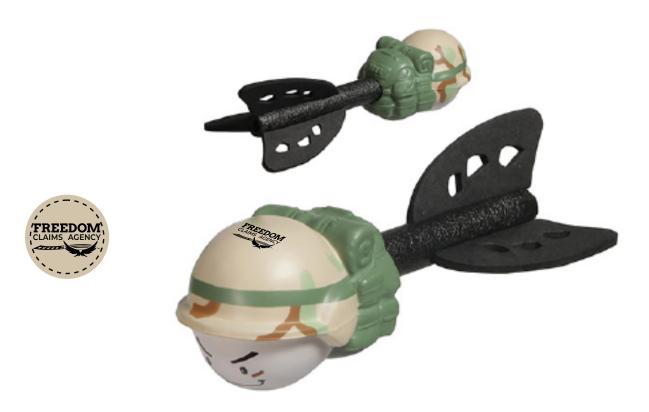

Order#: 156952 Product: Fun Flinger - Military Item #: 1008-307253 Imprint Method: Screen Print on the Top of Helmet: Black Actual Imprint Size: 0.7"W x 0.35"H