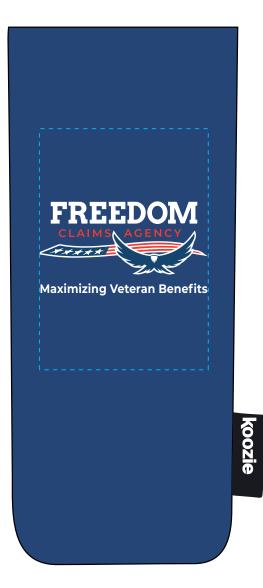

Order#: 156952 Product: Koozie® Collapsible Slim Can Kooler: Navy Item #: 1086-3315503 Imprint Method: Full Color Imprint on the Side Actual Imprint Size: 1.75"Wide