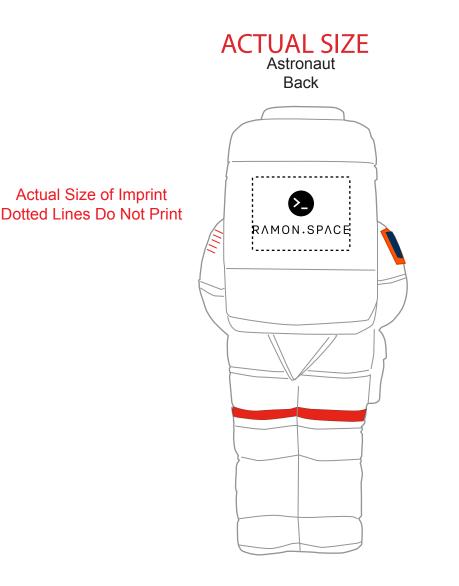

Order#: 156949 Product: Astronaut Stress Ball Item #: 1008-108000 Imprint Method: Pad Print on the Backpack: Black Actual Imprint Size: 1"Wide