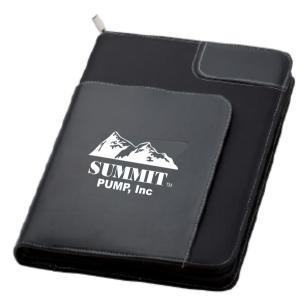

Order#: 156947

Product: Winn 3-Ring Zip Portfolio

Item #: 1101-309207

Imprint Method: Screen Print: White

Actual Imprint Size: 5" WIDE

## SIMMIT PUMP, Inc