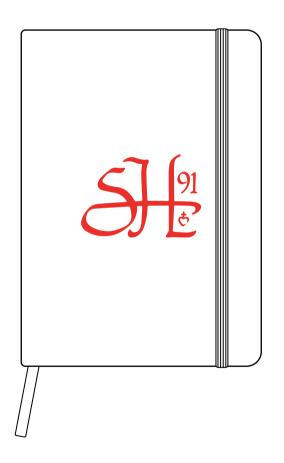

Order#: 156933

**Product: Spectrum Hard Cover Journal: White** 

Item #: 1008-3316009

Imprint Method: Screen Print on the Front: Red 485

Actual Imprint Size: 2.5" Wide

It is imperative that you view your e-proof and submit your approval and/or changes promptly to maintain your anticipated delivery date.

Please keep in mind that this virtual proof is not a printed sample of your artwork on our product. The size and placement of the artwork may vary from this proof when actually printed on the product. Carefully review the attached proof for verification of copy & layout.