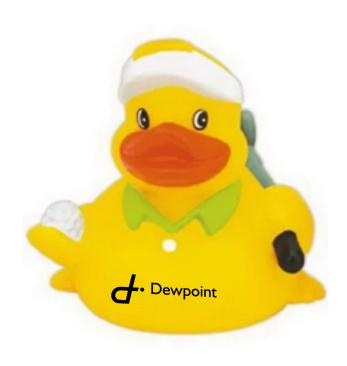

Telephone: 1-856 424-4818 or 1-800 320-1510

Fax: 1-856 424-5269

Hours of Operation: 9:00 - 5:30 pm Eastern, M - F

Customer Service E-mail: service@garrettspecialties.com

Order#: 156932

**Product: Rubber Pro Golfer Duck** 

Item #: 1113-3317587

**Imprint Method: Pad Print: Cool Gray 8** 

**Actual Imprint Size: 1.12" Wide** 

NOTE: Please advise if this layout is okay. The imprint area is too short for the original layout of he logo to print legibly