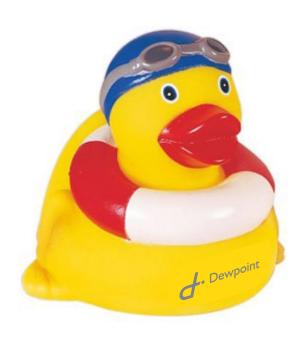

**Telephone**: 1-856 424-4818 or 1-800 320-1510

Fax: 1-856 424-5269

Hours of Operation: 9:00 - 5:30 pm Eastern, M - F

Customer Service E-mail: service@garrettspecialties.com

Order#: 156932

**Product: Life Saver Rubber Duck** 

Item #: 1113-104438

Imprint Method: Pad Print: Cool Gray 8

**Actual Imprint Size: 1.12" Wide** 

NOTE: Please advise if this layout is okay. The imprint area is too short for the original layout of he logo to print legibly