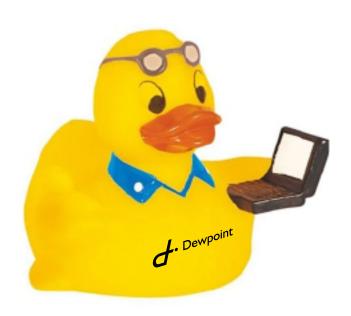

Telephone: 1-856 424-4818 or 1-800 320-1510

Fax: 1-856 424-5269

Hours of Operation: 9:00 - 5:30 pm Eastern, M - F

Customer Service E-mail: service@garrettspecialties.com

Order#: 156932

**Product: Rubber Computer Duck** 

Item #: 1113-104379

Imprint Method: Pad Print: Cool Gray 8

**Actual Imprint Size: 1.12" Wide** 

NOTE: Please advise if this layout is okay. The imprint area is too short for the original layout of he logo to print legibly