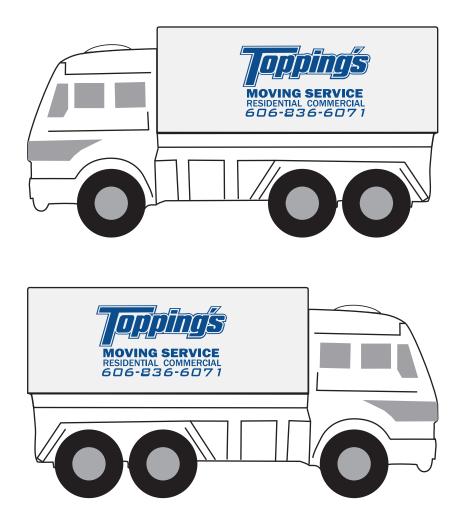

Order#: 156911 Product: Delivery Truck Stress Ball: White Item #: 1008-100931 Imprint Method: Pad Print on Both Sides: lue 286 Actual Imprint Size: 1.36"Wide on Each Side