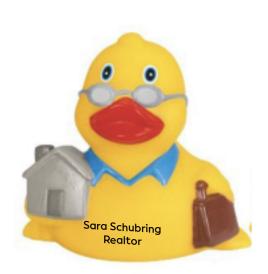

Order#: 156885

**Product: Real Estate Rubber Duck: Grey House** 

Item #: 1113-320944

**Imprint Method: Screen Print: Black** 

**Actual Imprint Size: 1" Wide** 

Sara Schubring Realtor

Actual Size of Imprint
Dotted Lines Do Not Print