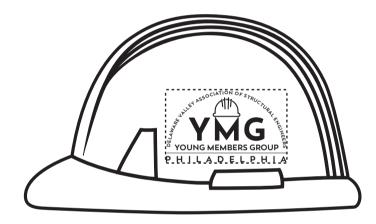

Order#: 156879 Product: Hard Hat Stress Reliever-Colors: White Item #: 1008-304755 Imprint Method: Pad Print on the Side 1: Black Actual Imprint Size: 1.25" W x 0.75"H

## Note: The small text that is set on an arch at the top fo the logo, will be very small on the product and will most likely be hard to read when printed