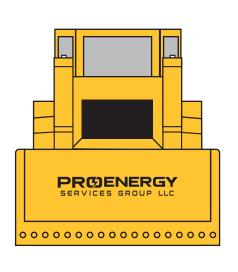

Order#: 156855

**Product: Bulldozer Stress Ball Reliever** 

Item #: 1339-3315760

Imprint Method: PRINT on the Roof & Blade: BLACK

## **Actual Size**