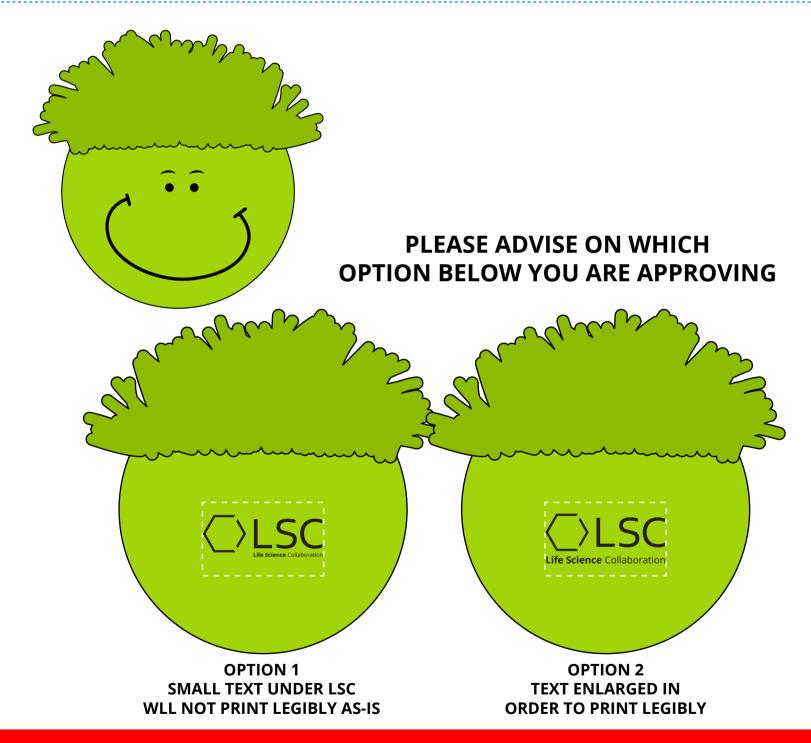

Order#: 156851 Product: Moptoppers® Stress Reliever Solid Colors Item #: 1097-318660 Imprint Method: Pad Print: Black Actual Imprint Size: 1.25" Wide

## \*\*\*IMPORTANT INFORMATION\*\*\* (PLEASE READ)

Please proof carefully for spelling errors, omissions, and layout accuracy. It is your responsibility to correct any errors. Garrett Specialties assumes no responsibility for errors after a proof has been authorized to print. Please note changes or revisions to your proof from your original instructions may cause revision in your ship date. Delays in paper proof approval also may require a change in your schedule ship dates. Occasionally, some fax machines may distort the image. Please pay close attention to numbers.

It is imperative that you view your e-proof and submit your approval and/or changes promptly to maintain your anticipated delivery date.

Please keep in mind that this virtual proof is not a printed sample of your artwork on our product. The size and placement of the artwork may vary from this proof when actually printed on the product. Carefully review the attached proof for verification of copy & layout.