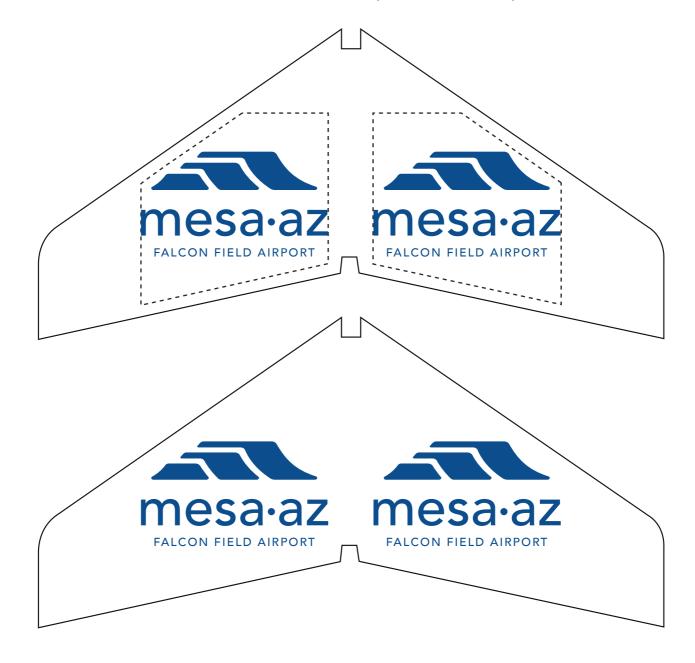

**Telephone:** 1-856 424-4818 or 1-800 320-1510

Fax: 1-856 424-5269

Hours of Operation: 9:00 - 5:30 pm Eastern, M - F

Customer Service E-mail: service@garrettspecialties.com

Order#: 156847

Product: Zoom Gliderz Item #: 1064-305474

Imprint Method: Screen Print on the One Wing - Royal blue 286

IMPRINT: The imprint window size is 2" x 1 5/8" and is represented by dotted lines. ONLY SIMPLE BOLD TEXT AND LOGOS PRINT ON THIS PRODUCT. Fine detail will not reproduce due to the porous substrate.