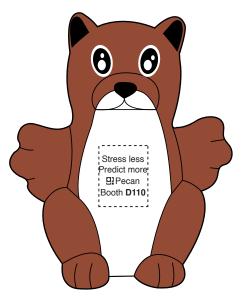

Order#: 156837

**Product: Squirrel Stress Ball** 

Item #: 1008-312229

Imprint Method: Pad Print, Belly: Black

**Actual Imprint Size: 0.5"Wide** 

Actual Size of Imprint
Dotted Lines Do Not Print