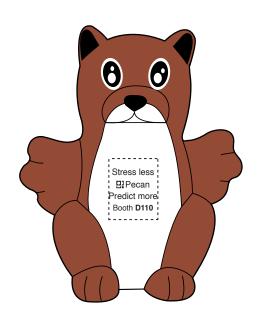

Order#: 156837

**Product: Squirrel Stress Ball** 

Item #: 1008-312229

Imprint Method: Pad Print, Belly: Black

**Actual Imprint Size: 0.5"Wide** 

Actual Size of Imprint
Dotted Lines Do Not Print