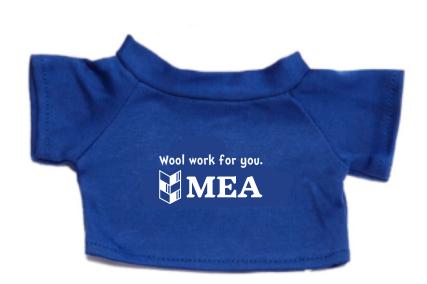

Order 156835

**Lamb Plush Magnet** 

Item #: 1323-318421

Imprint Colors: White on Blue T Shirt