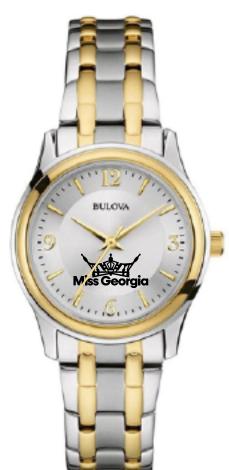

Order#: 156834 Product: Corporate Collection Ladies Bracelet Item #: 1029-3317046 Imprint Method: Full Color Imprint on the Dial.

> Note: This is an approximation of the size and location of your imprint on the watches. Our m,anufacturer directly handles the layout and specific size of the imprint on the dials. But this is the location where your logo will be printed (lower half of the dial bwteen the 3 and 9, and above the 6)