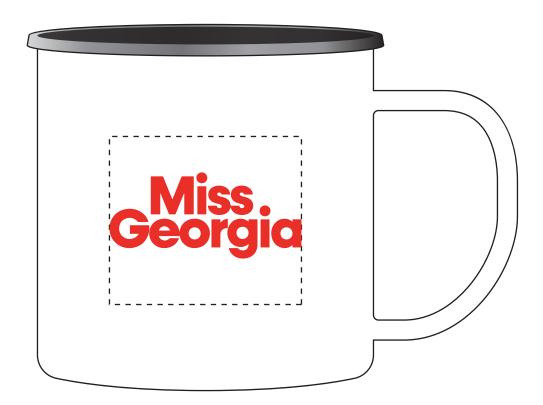

Order#: 156834 Product: Iron & Stainless Steel Log Cabin Mug: White Item #: 1097-318699 Imprint Method: Silkscreen on the Front: Red 485 Actual Imprint Size: 2" Wide