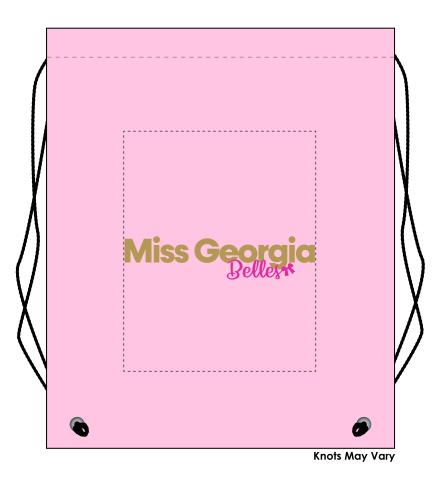

Order#: 156834 Product: String-A-Sling Backpack Item #: 1097-300010 Imprint Method: 4 Color Process on the Front Actual Imprint Size: 8"Wide