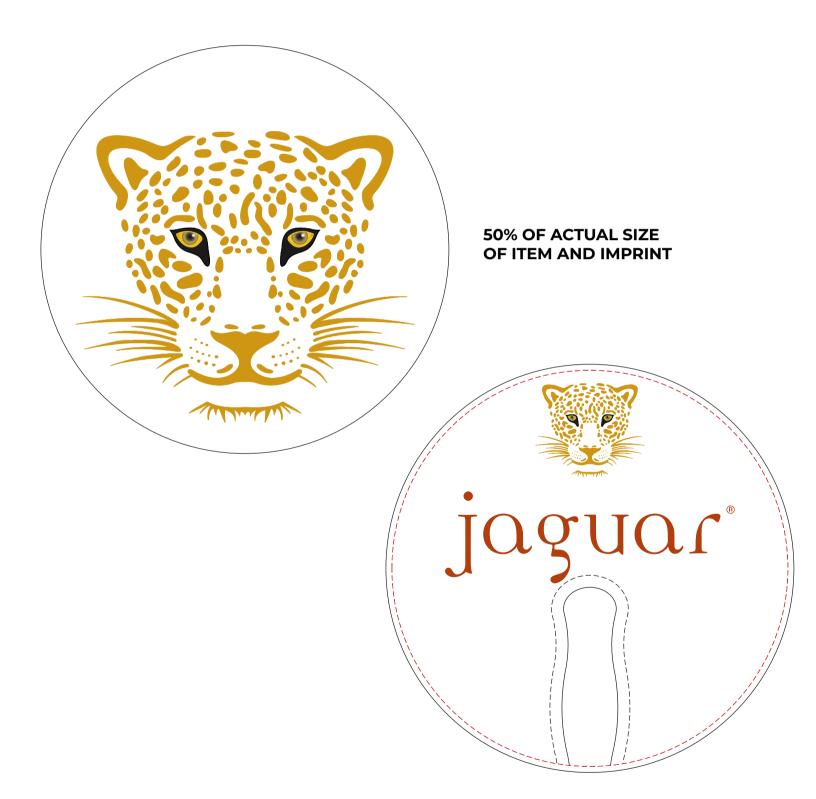

Order#: 156832

**Product: Circle Hand Held Paper Fan** 

Item #: 1145-318779

Imprint Method: Digital Full Color on Both Sides

## \*\*\*IMPORTANT INFORMATION\*\*\* (PLEASE READ)

Please proof carefully for spelling errors, omissions, and layout accuracy. It is your responsibility to correct any errors. Garrett Specialties assumes no responsibility for errors after a proof has been authorized to print. Please note changes or revisions to your proof from your original instructions may cause revision in your ship date. Delays in paper proof approval also may require a change in your schedule ship dates. Occasionally, some fax machines may distort the image. Please pay close attention to numbers.

It is imperative that you view your e-proof and submit your approval and/or changes promptly to maintain your anticipated delivery date.

Please keep in mind that this virtual proof is not a printed sample of your artwork on our product. The size and placement of the artwork may vary from this proof when actually printed on the product. Carefully review the attached proof for verification of copy & layout.