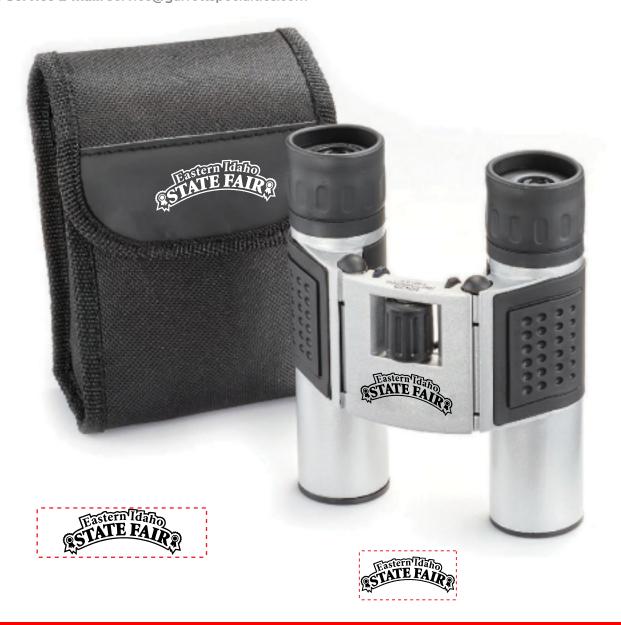

**10000 Lincoln Drive, Suite 201, PMB 368, Marlton, NJ 08053 Telephone:** 1-800-320-1510 • 1-856 424-4818 **Fax:** 1-856 424-2491 **Hours of Operation:** 9:00 - 5:30 pm Eastern, M - F **Customer Service E-mail:** service@garrettspecialties.com Order 156824 Koozie® Flip Open Kooler Item #: 1086-314738 Imprint Size: 3" W Imprint Color: White