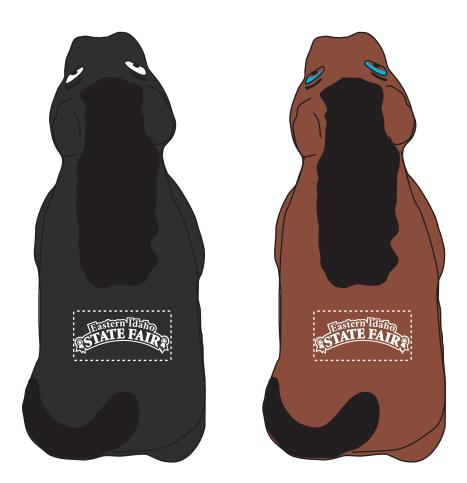

Order 156824 Horse Stress Ball Item #: 1008-100799 Imprint Size: 1" W Imprint Color: White