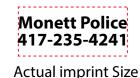

Order#: 156803 Product: Rubber Heroic Police Duck, Blue Item #: 1355-320818 Imprint Method: Screen Print on the Front Below Shirt: Black Actual Imprint Size: 1.125"Wide