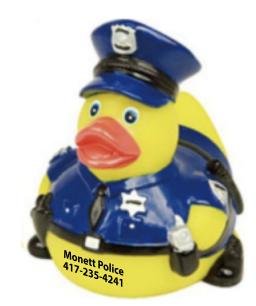

Order#: 156803 Product: Rubber Heroic Police Duck, Blue Item #: 1355-320818 Imprint Method: Screen Print on the Front Below Shirt: Black Actual Imprint Size: 1.125"Wide