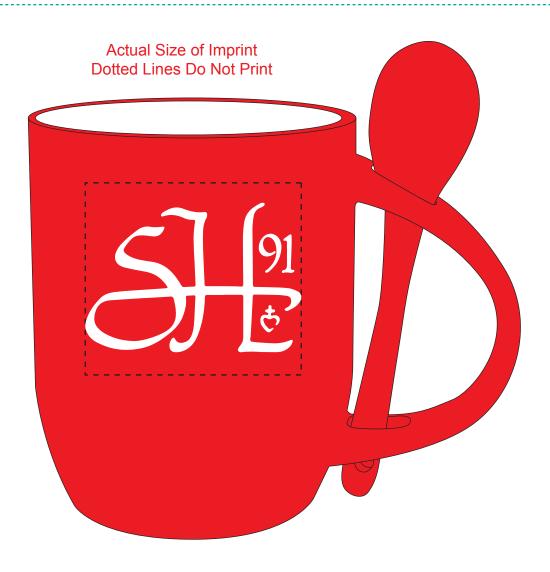

Order#: 156781

Product: Rounded Spooner Mug - 11oz.

Item #: 1086-3316844

Imprint Method: Screen Print: White

Actual Imprint Size: 2.25" Wide