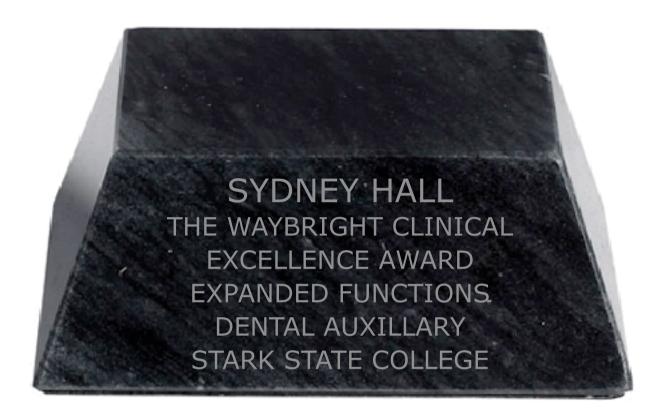

Order#: 156761

**Product: Large Black Marble Pyramid Base** 

Item #: 1091-313225

Imprint Method: Sand Etched w/ Colorfill on the Front: Silver 877

Actual Imprint Size: 4"W x 2"H

SYDNEY HALL
THE WAYBRIGHT CLINICAL
EXCELLENCE AWARD
EXPANDED FUNCTIONS
DENTAL AUXILLARY
STARK STATE COLLEGE