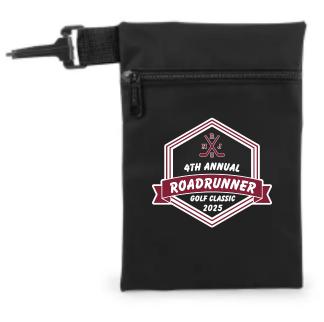

Order#: 156754 Product: Nylon Golf Ditty Bag w/ Zipper & Clip Hook: Black Item #: 1293-3153077 Imprint Method: Screen Print on the Front: Burgundy 202, White Actual Imprint Size: 4"Wide

Actual Size of Imprint Dotted Lines Do Not Print

It is imperative that you view your e-proof and submit your approval and/or changes promptly to maintain your anticipated delivery date.

Please keep in mind that this virtual proof is not a printed sample of your artwork on our product. The size and placement of the artwork may vary from this proof when actually printed on the product. Carefully review the attached proof for verification of copy & layout.

Due to inherent technical differences in color monitors, the imprint colors and product colors depicted in the attached proof will not resemble those in the final product. We make every effort to match requested custom colors, but cannot guarantee a 100% exact match. Imprints are applied using pad or screen inks. These inks are hand mixed as close as possible to the requested color but may vary 2 to 4 shades. For this reason an exact PMS match cannot be guaranteed. Your order is ON HOLD until we receive an approval from you in reference to your artwork.