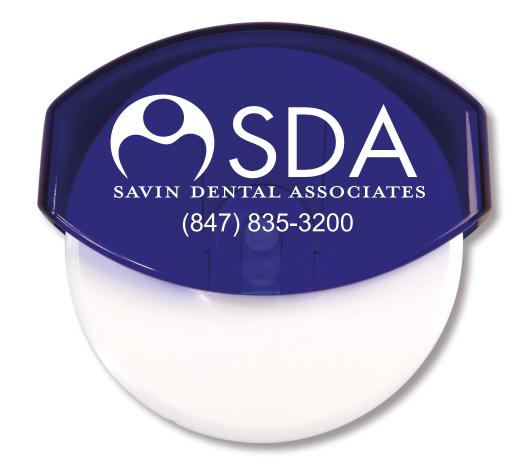

Order#: 156751 Product: Easy Pizza Cutter - Translucent Blue Item #: 1024-101976 Imprint Method: Pad Print on the Front Top - White Actual Imprint Size: 3.2"W x 1.5"HI

## \*\*\*IMPORTANT INFORMATION\*\*\* (PLEASE READ)

Please proof carefully for spelling errors, omissions, and layout accuracy. It is your responsibility to correct any errors. Garrett Specialties assumes no responsibility for errors after a proof has been authorized to print. Please note changes or revisions to your proof from your original instructions may cause revision in your ship date. Delays in paper proof approval also may require a change in your schedule ship dates. Occasionally, some fax machines may distort the image. Please pay close attention to numbers.

It is imperative that you view your e-proof and submit your approval and/or changes promptly to maintain your anticipated delivery date.

Please keep in mind that this virtual proof is not a printed sample of your artwork on our product. The size and placement of the artwork may vary from this proof when actually printed on the product. Carefully review the attached proof for verification of copy & layout.

Due to inherent technical differences in color monitors, the imprint colors and product colors depicted in the attached proof will not resemble those in the final product. We make every effort to match requested custom colors, but cannot guarantee a 100% exact match. Imprints are applied using pad or screen inks. These inks are hand mixed as close as possible to the requested color but may vary 2 to 4 shades. For this reason an exact PMS match cannot be guaranteed. Your order is ON HOLD until we receive an approval from you in reference to your artwork.