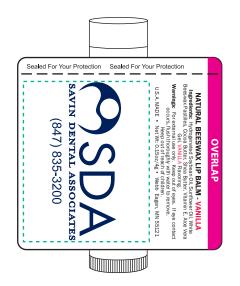

Order#: 156751 Product: Natural Beeswax Lip Balm: Vanilla Flavor Item #: 1064-318609 Imprint Method: 4 Color Process on the Wraparound Label Actual Imprint Size: 1.64"W x 0.75"H logo on label

## \*\*\*IMPORTANT INFORMATION\*\*\* (PLEASE READ)

Please proof carefully for spelling errors, omissions, and layout accuracy. It is your responsibility to correct any errors. Garrett Specialties assumes no responsibility for errors after a proof has been authorized to print. Please note changes or revisions to your proof from your original instructions may cause revision in your ship date. Delays in paper proof approval also may require a change in your schedule ship dates. Occasionally, some fax machines may distort the image. Please pay close attention to numbers.

It is imperative that you view your e-proof and submit your approval and/or changes promptly to maintain your anticipated delivery date.

Please keep in mind that this virtual proof is not a printed sample of your artwork on our product. The size and placement of the artwork may vary from this proof when actually printed on the product. Carefully review the attached proof for verification of copy & layout.

Due to inherent technical differences in color monitors, the imprint colors and product colors depicted in the attached proof will not resemble those in the final product. We make every effort to match requested custom colors, but cannot guarantee a 100% exact match. Imprints are applied using pad or screen inks. These inks are hand mixed as close as possible to the requested color but may vary 2 to 4 shades. For this reason an exact PMS match cannot be guaranteed. Your order is ON HOLD until we receive an approval from you in reference to your artwork.