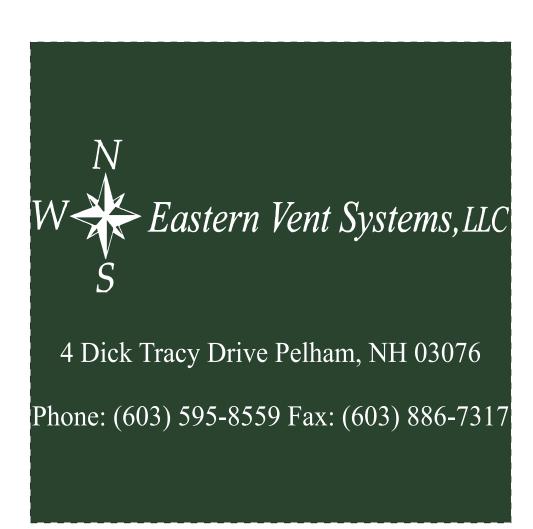

Order#: 156732

**Product: Gloss Paper Folder** 

Item #: 1134-3315888

Imprint Method: Foil Stamp- Front center: White

**Actual Imprint Size: 5"Wide** 