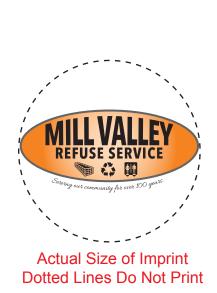

Order#: 156728

Product: Growable Planter Item #: 1280-3153114

Imprint Method: Full Color Imprint on the Top

**Actual Imprint Size: 1.87"Wide** 