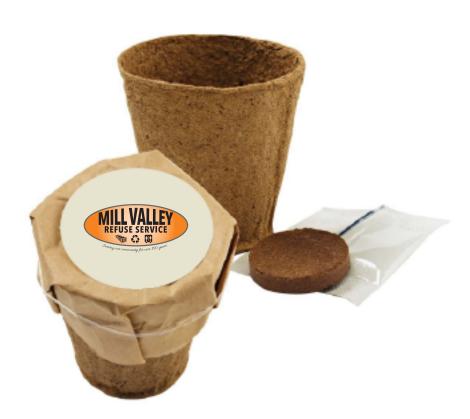

Order#: 156728

Product: Growable Planter Item #: 1280-3153114

Imprint Method: Full Color Imprint on the Top

**Actual Imprint Size: 1.87"Wide** 