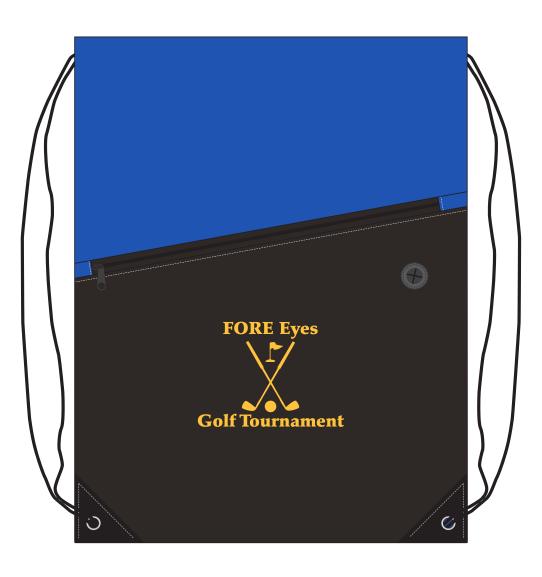

Telephone: 1-856 424-4818 or 1-800 320-1510

Fax: 1-856 424-5269

**Hours of Operation:** 9:00 - 5:30 pm Eastern, M - F **Customer Service E-mail:** service@garrettspecialties.com

Order#: 156725

Product: Two-Tone Drawstring Backpack with Zipper: Blue

Item #: 1348-315933

Imprint Method: Silkscreen on the Front Pocket: Athletic Gold 123

Actual Imprint Size: 4.8"W x 3.5"H