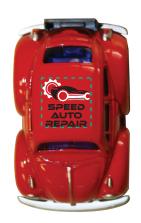

Hours of Operation: 9:00 - 5:30 pm Eastern, M - F

Customer Service E-mail: service@garrettspecialties.com

Order#: 156723

Product: Zoomies™ Beetle

Item #: 1064-307676

**Imprint Method: 4 Color Process** 

Actual Imprint Size: 0.5" x 0.5"