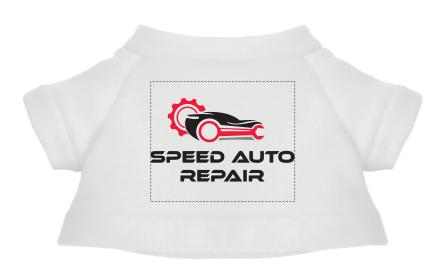

Order#: 156723

**Product: Cuddly Plush Teddy Bear: White T Shirt** 

Item #: 1016-309497

Imprint Method: 4-Color Transfer on the T-Shirt Front

Actual Imprint Size: 1.5" wide

NOTE: On your previous order of these bears, we stacked the text like this epr our manufacturer's suggestion. Please advise if this is still okay.