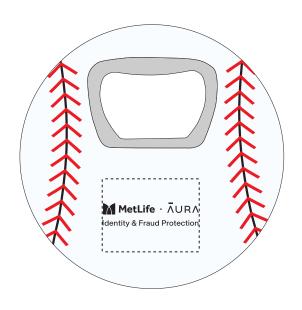

Order#: 156389

**Product: Baseball Bottle Opener** 

Item #: 1348-314744

Imprint Method: Pad Print on the Front.: Black

Actual Imprint Size: 1"W x 0.25"H

PLEASENOTE: THE SMALL TAGLINE WAS TOO SMALL TOO PRINT LEGIBLY AS IS.
I ENLARGED IT TO AS BIG A SIZE AS I COULD, WHILE STILL KEEPING IT ON ONE LINE.
IT'S STILL A BIT BORDERLINE AS FAR AS LEGIBILITY GOES. IF WE ARE ABLE TO STACK IT ONTO TWO LINES,
WE CAN MAKE IT LARGER TO PRINT MORE CLEARLY. PLEASE ADVISE.