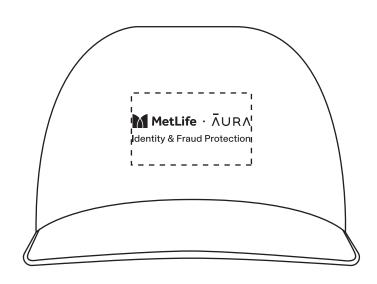

Order#: 156389

**Product: Baseball Helmet Bowl** 

Item #: 1116-320021

Imprint Method: Pad Print: Black Actual Imprint Size: 1.25"W x 0.3"H

PLEASENOTE: THE SMALL TAGLINE WAS TOO SMALL TOO PRINT LEGIBLY AS IS.
I ENLARGED IT TO AS BIG A SIZE AS I COULD, WHILE STILL KEEPING IT ON ONE LINE.
IT'S STILL A BIT BORDERLINE AS FAR AS LEGIBILITY GOES. IF WE ARE ABLE TO STACK IT ONTO TWO LINES,
WE CAN MAKE IT LARGER TO PRINT MORE CLEARLY. PLEASE ADVISE.