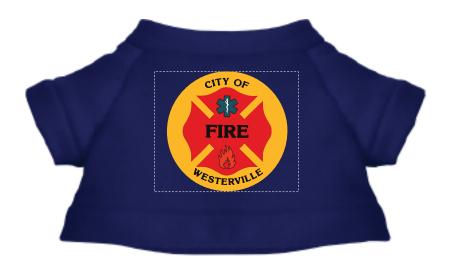

Order#: 156360

Product: Cuddly Plush Teddy Bear: NavyT Shirt

Item #: 1016-309497

Imprint Method: 4 Color Transfer on the T-Shirt Front

Actual Imprint Size: 1.25" x 1.25"

## 100% of actual size