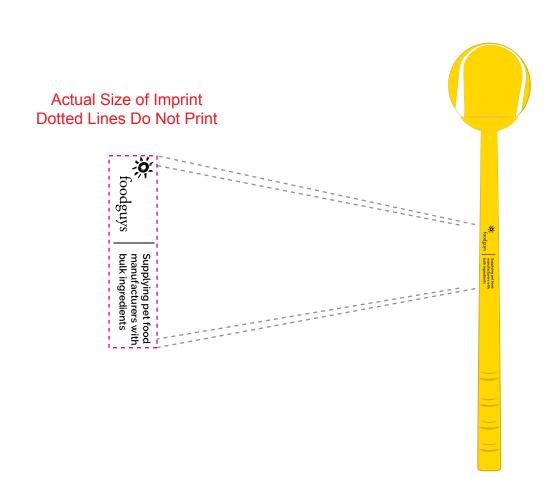

Order#: 156352

**Product: Tennis Ball with Thrower: Yellow** 

Item #: 1314-313294

Imprint Method: Screen Print on the Handle: Black

## \*\*\*IMPORTANT INFORMATION\*\*\* (PLEASE READ)

Please proof carefully for spelling errors, omissions, and layout accuracy. It is your responsibility to correct any errors. Garrett Specialties assumes no responsibility for errors after a proof has been authorized to print. Please note changes or revisions to your proof from your original instructions may cause revision in your ship date. Delays in paper proof approval also may require a change in your schedule ship dates. Occasionally, some fax machines may distort the image. Please pay close attention to numbers.

It is imperative that you view your e-proof and submit your approval and/or changes promptly to maintain your anticipated delivery date.

Please keep in mind that this virtual proof is not a printed sample of your artwork on our product. The size and placement of the artwork may vary from this proof when actually printed on the product. Carefully review the attached proof for verification of copy & layout.