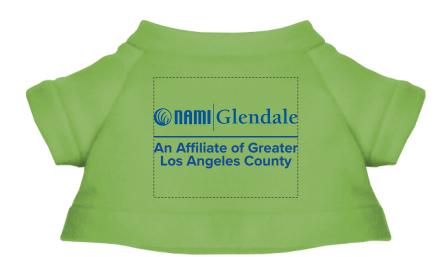

Order#: 156348 Product: Cuddly Plush Teddy Bear: Lime Green T Shirt Item #: 1016-309497 Imprint Method: 4 Color Transfer on the T-Shirt Front Actual Imprint Size: 1.5"Wide

## 100% of actual size

Note: Your logo ahs been modified to better work within the small imprint space on these shirts. The small text under "NAMI" has been removed becaus eit will not print legibly. Additonally, the bottom line of text has been stacked onto 2 lines and enlarged so that it can print legibly. Please advise if this is okay.