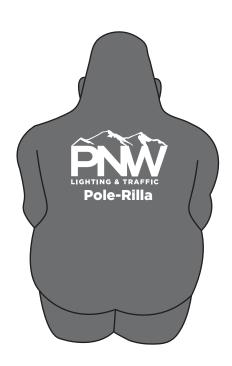

Order#: 156341

**Product: Gorilla Stress Ball** 

Item #: 1008-312304

Imprint Method: Pad Print on the Back.: White

Actual Imprint Size: 1"W x 0.73"H

# NOTE: "LIGHTING & TRAFIC" IS SLIGHTLY SMALLER THAN THE 6-7 PT FONT SIZE MINIMUM STANDARD. IT MIGHT BE A LITLE DIFFICULT TO READ WHEN PRINTED IF LEFT AS IS