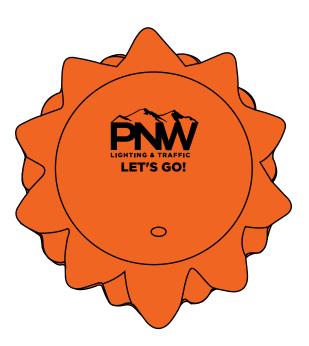

Order#: 156341

**Product: Cool Sun Stress Reliever Wobbler** 

Item #: 1008-307065

Imprint Method: Pad Print on the Back.: Black

Actual Imprint Size: 0.9"W x 0.6"H

## NOTE: "LIGHTING & TRAFIC" IS SLIGHTLY SMALLER THAN THE 6-7 PT FONT SIZE MINIMUM STANDARD. IT MIGHT BE A LITLE DIFFICULT TO READ WHEN PRINTED IF LEFT AS IS