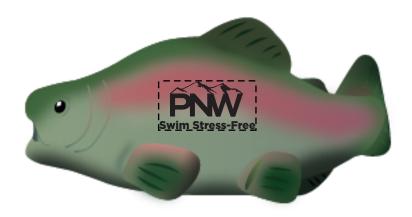

Order#: 156341

Product: Salmon Stress Releiver Item #: 1008-314294 Screen

Imprint Method: Print on the Sides 1 & 2: Black

Actual Imprint Size: 1"W x 0.5"H

NOTE: THE IMPRINT AREA ON THIS ITEM IS A LOT SMALLER. SO THAT SMALL TEXT WOULD NOT WORK AT ALL ON HERE. FOR THAT REASON, I JUST OMMITTED IT FROM THE DESIGN.