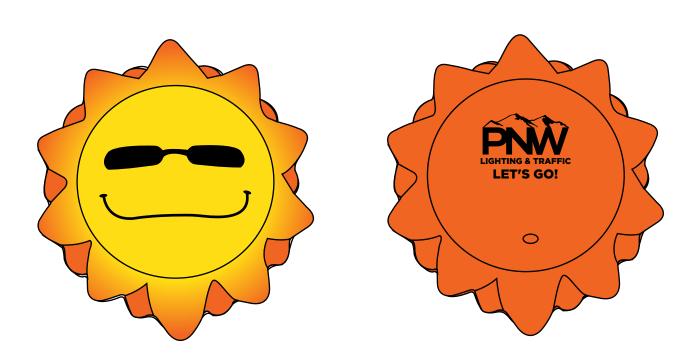

REVISED

Order#: 156341 Product: Cool Sun Stress Reliever Wobbler Item #: 1008-307065 Imprint Method: Pad Print on the Back.: Black Actual Imprint Size: 0.94"W x 0.6"H