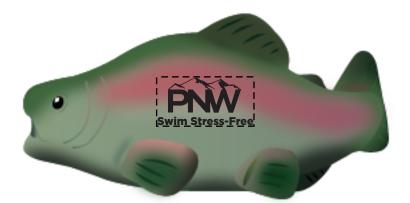

Order#: 156341 Product: Salmon Stress Releiver Item #: 1008-314294 Screen Imprint Method: Print on the Sides 1 & 2: Black Actual Imprint Size: 1"W x 0.5"H

### NOTE: THE IMPRINT AREA ON THIS ITEM IS A LOT SMALLER. SO THAT SMALL TEXT WOULD NOT WORK AT ALL ON HERE. FOR THAT REASON, I JUST OMMITTED IT FROM THE DESIGN.