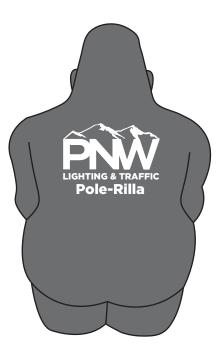

Order#: 156341 Product: Gorilla Stress Ball Item #: 1008-312304 Imprint Method: Pad Print on the Back.: White Actual Imprint Size: 1"W x 0.73"H

Art Proof