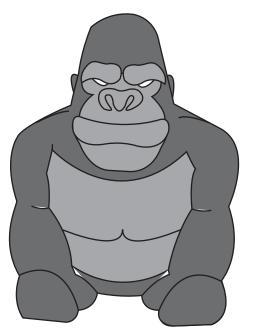

Order#: 156341 Product: Gorilla Stress Ball Item #: 1008-312304 Imprint Method: Pad Print on the Back.: White Actual Imprint Size: 1"W x 0.73"H

Art Proof