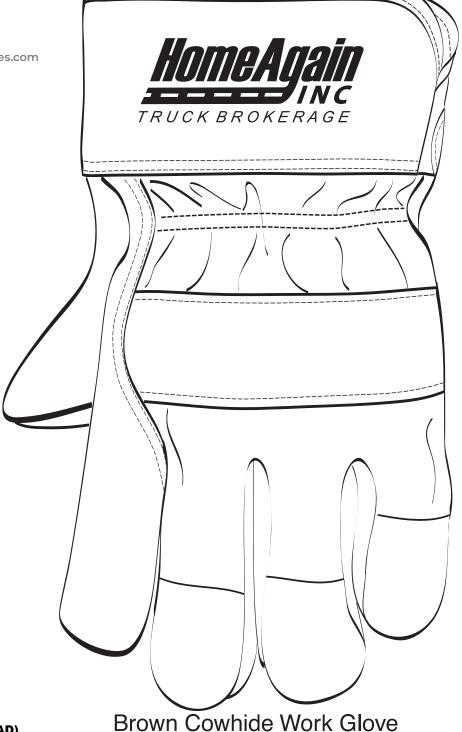

Order#: 156338

**Product: Work Gloves** Item #: 1289-104738

Imprint Method: Screen Print - Black